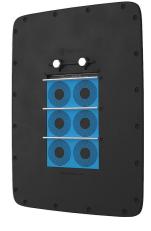

# **Roxtec C ComShelt™**

Light-weight transit for the telecom industry

The Roxtec C ComShelt™ transit is a light-weight cable and pipe sealing solution with a composite frame, integrated compression and adaptable sealing modules. It is designed for use in telecom shelters and cabinets.

### mm/ka

C COMSHELT/18

Product
C COMSHELT/18

Configuration

12x (9.5-32.5), 6x (3.5-16.5)

External dimensions WxHxD 254 x 358 x 67

Aperture dimensions w x h 190(-2) x 310 Weight Art. no
2.6 102716

2024-04-27