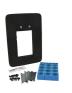

# **Pre-configured transit kits**

### mm/ka

C COMSHELT/18

Product
C COMSHELT/18

Configuration

12x (9.5-32.5), 6x (3.5-16.5)

External dimensions WxHxD 254 x 358 x 67

Aperture dimensions w x h 190(-2) x 310 Weight Art. no
2.6 102716

2024-04-27