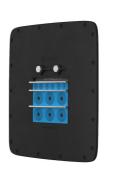

# **Roxtec C ComShelt™**

Light-weight transit for the telecom industry

The Roxtec C ComShelt™ transit is a light-weight cable and pipe sealing solution with a composite frame, integrated compression and adaptable sealing modules. It is designed for use in telecom shelters and cabinets.

### mm/ka

C COMSHELT/18

Product
C COMSHELT/18

Configuration

12x (9.5-32.5), 6x (3.5-16.5)

External dimensions WxHxD 254 x 358 x 67

Aperture dimensions w x h 190(-2) x 310 Weight Art. no
2.6 102716

2024-04-27